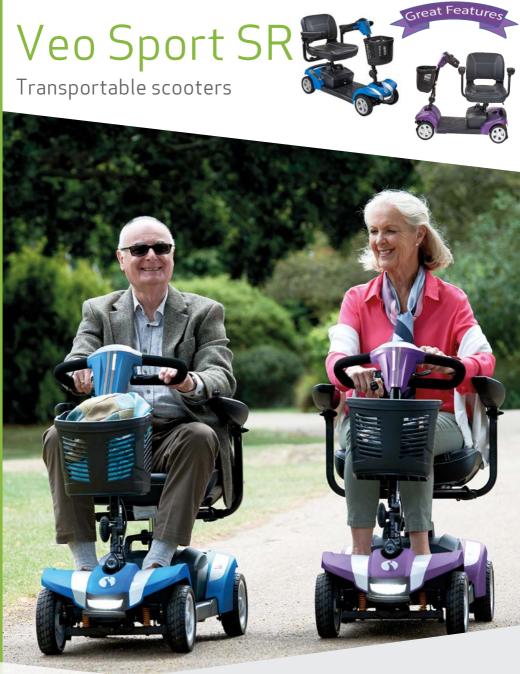

# Veo Sport SR

## Rascal Veo Sport SR Profile:

#### It's all about the drive. The Rascal Veo Sport SR is fully loaded with features in 2 striking colours. A modern, sporty design with class leading all-round suspension. With 22Ah batteries, a superb capacity for a scooter of its size, affording a range of up to 21.8 miles. A padded delta tiller boasting a convenient charging point and luxury seat, detailed with unique white accent stitching, the Veo Sport SR is a real pleasure to ride.

The Veo Sport SR's easy and robust take apart mechanism allows you to store or drive away with it in the boot of your car, so it is very practical yet with its distinctive looks, exclusive all-round suspension plus LED front light, this is the travel scooter with the edge.

- Car transportable
- All-round suspension
- Stylish sports seat
- Tiller charging point
- LED front light
- Front bumper
- Dual compound puncture proof tyres
- Comfortable delta tiller
- Rear safety reflectors